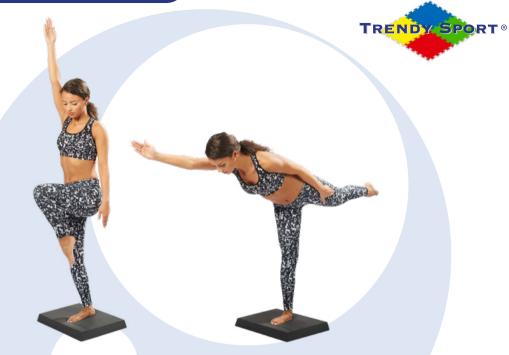

#### **ERECTOR SPINAE AND DEEP MUSCLES**

STARTING POSITION STAND ON ONE LEG ON THE CENTRE OF THE PAD.

**EXERCISE** STRETCH OUT ARM AND LEG DIAGONALLY AND BALANCE WEIGHT, BRINGING UPPER BODY FORWARD AS FAR AS POSSIBLE.