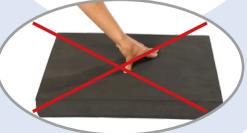

MAX. BELASTBARKEIT
MAX. WEIGHT CARRYING CAPACITY

200 KG

PLEASE DO NOT STEP ON THE PAD WITH SHOES!

PLEASE DO NOT STEP ON THE EDGE OF THE PAD!

PLEASE DO NOT PRESS FINGERS INTO THE PAD!