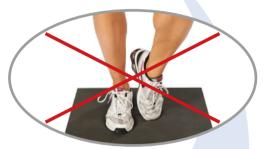

MAX. BELASTBARKEIT
MAX. WEIGHT CARRYING CAPACITY

200 KG

PLEASE DO NOT STEP ON THE PAD WITH SHOES!

PLEASE DO NOT STEP ON THE EDGE OF THE PAD!

PLEASE DO NOT PRESS FINGERS INTO THE PAD!