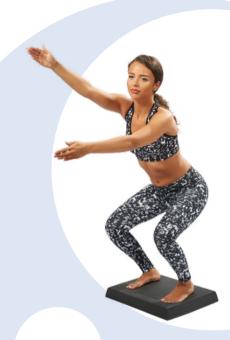

## UPPER THIGH, BUTTOCK AND DEEP MUSCLES

STARTING POSITION STAND ON THE PAD WITH FEET HIP-WIDTH APART AND BALANCE BODY. FLEX WEIGHT ON HEELS AND STOMACH.

**EXERCISE** PULL BUTTOCKS DOWNWARDS WHILE BRINGING THE UPPER BODY TO THE FRONT. ALTERNATELY LIFT OUTSTRETCHED ARMS OVER THE HEAD.