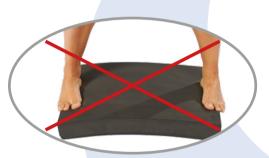

MAX. BELASTBARKEIT
MAX. WEIGHT CARRYING CAPACITY

200 KG

PLEASE DO NOT STEP ON THE PAD WITH SHOES!

PLEASE DO NOT STEP ON THE EDGE OF THE PAD!

PLEASE DO NOT PRESS FINGERS INTO THE PAD!