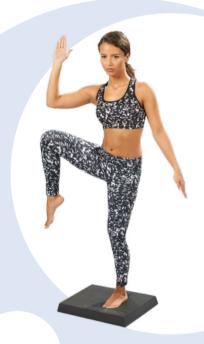

# TRENDY SPORT® **BALANCE, COORDINATION AND** DEEP MUSCLES (STABILISATION)

STARTING POSITION STAND ON THE CENTRE OF THE PAD ON ONE LEG, WITH STANDING LEG SLIGHTLY BENT.
BALANCE THE BODY AND ENGAGE STOMACH MUSCLES.
EXERCISE BEND LEG AT KNEE AND LIFT AND LOWER AGAIN.
VARIANT LIFT OUTSTRETCHED LEG TO THE SIDE AND BACK AND LOWER AGAIN.