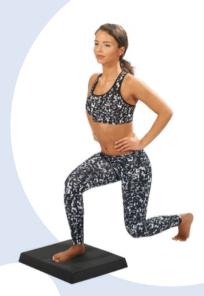

## HIP FLEXOR, UPPER THIGH AND BUTTOCK MUSCLES

STARTING POSITION PLACE FRONT LEG ON THE PAD, BACK LEG ONE STEP BACK HIP-WIDTH APART. BALANCE WEIGHT ON FRONT LEG, WITH THE FRONT KNEE ABOVE THE FOOT JOINT. EXERCISE LOWER BACK KNEE TO THE FLOOR.