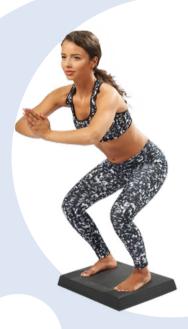

## UPPER THIGH, BUTTOCK AND DEEP MUSCLES

**STARTING POSITION** STAND ON THE PAD WITH FEET HIP-WIDTH APART AND BALANCE BODY. FLEX WEIGHT ON HEELS AND STOMACH.

**EXERCISE** PULL BUTTOCKS BACK AND DOWNWARDS, BRINGING THE UPPER BODY FORWARD.